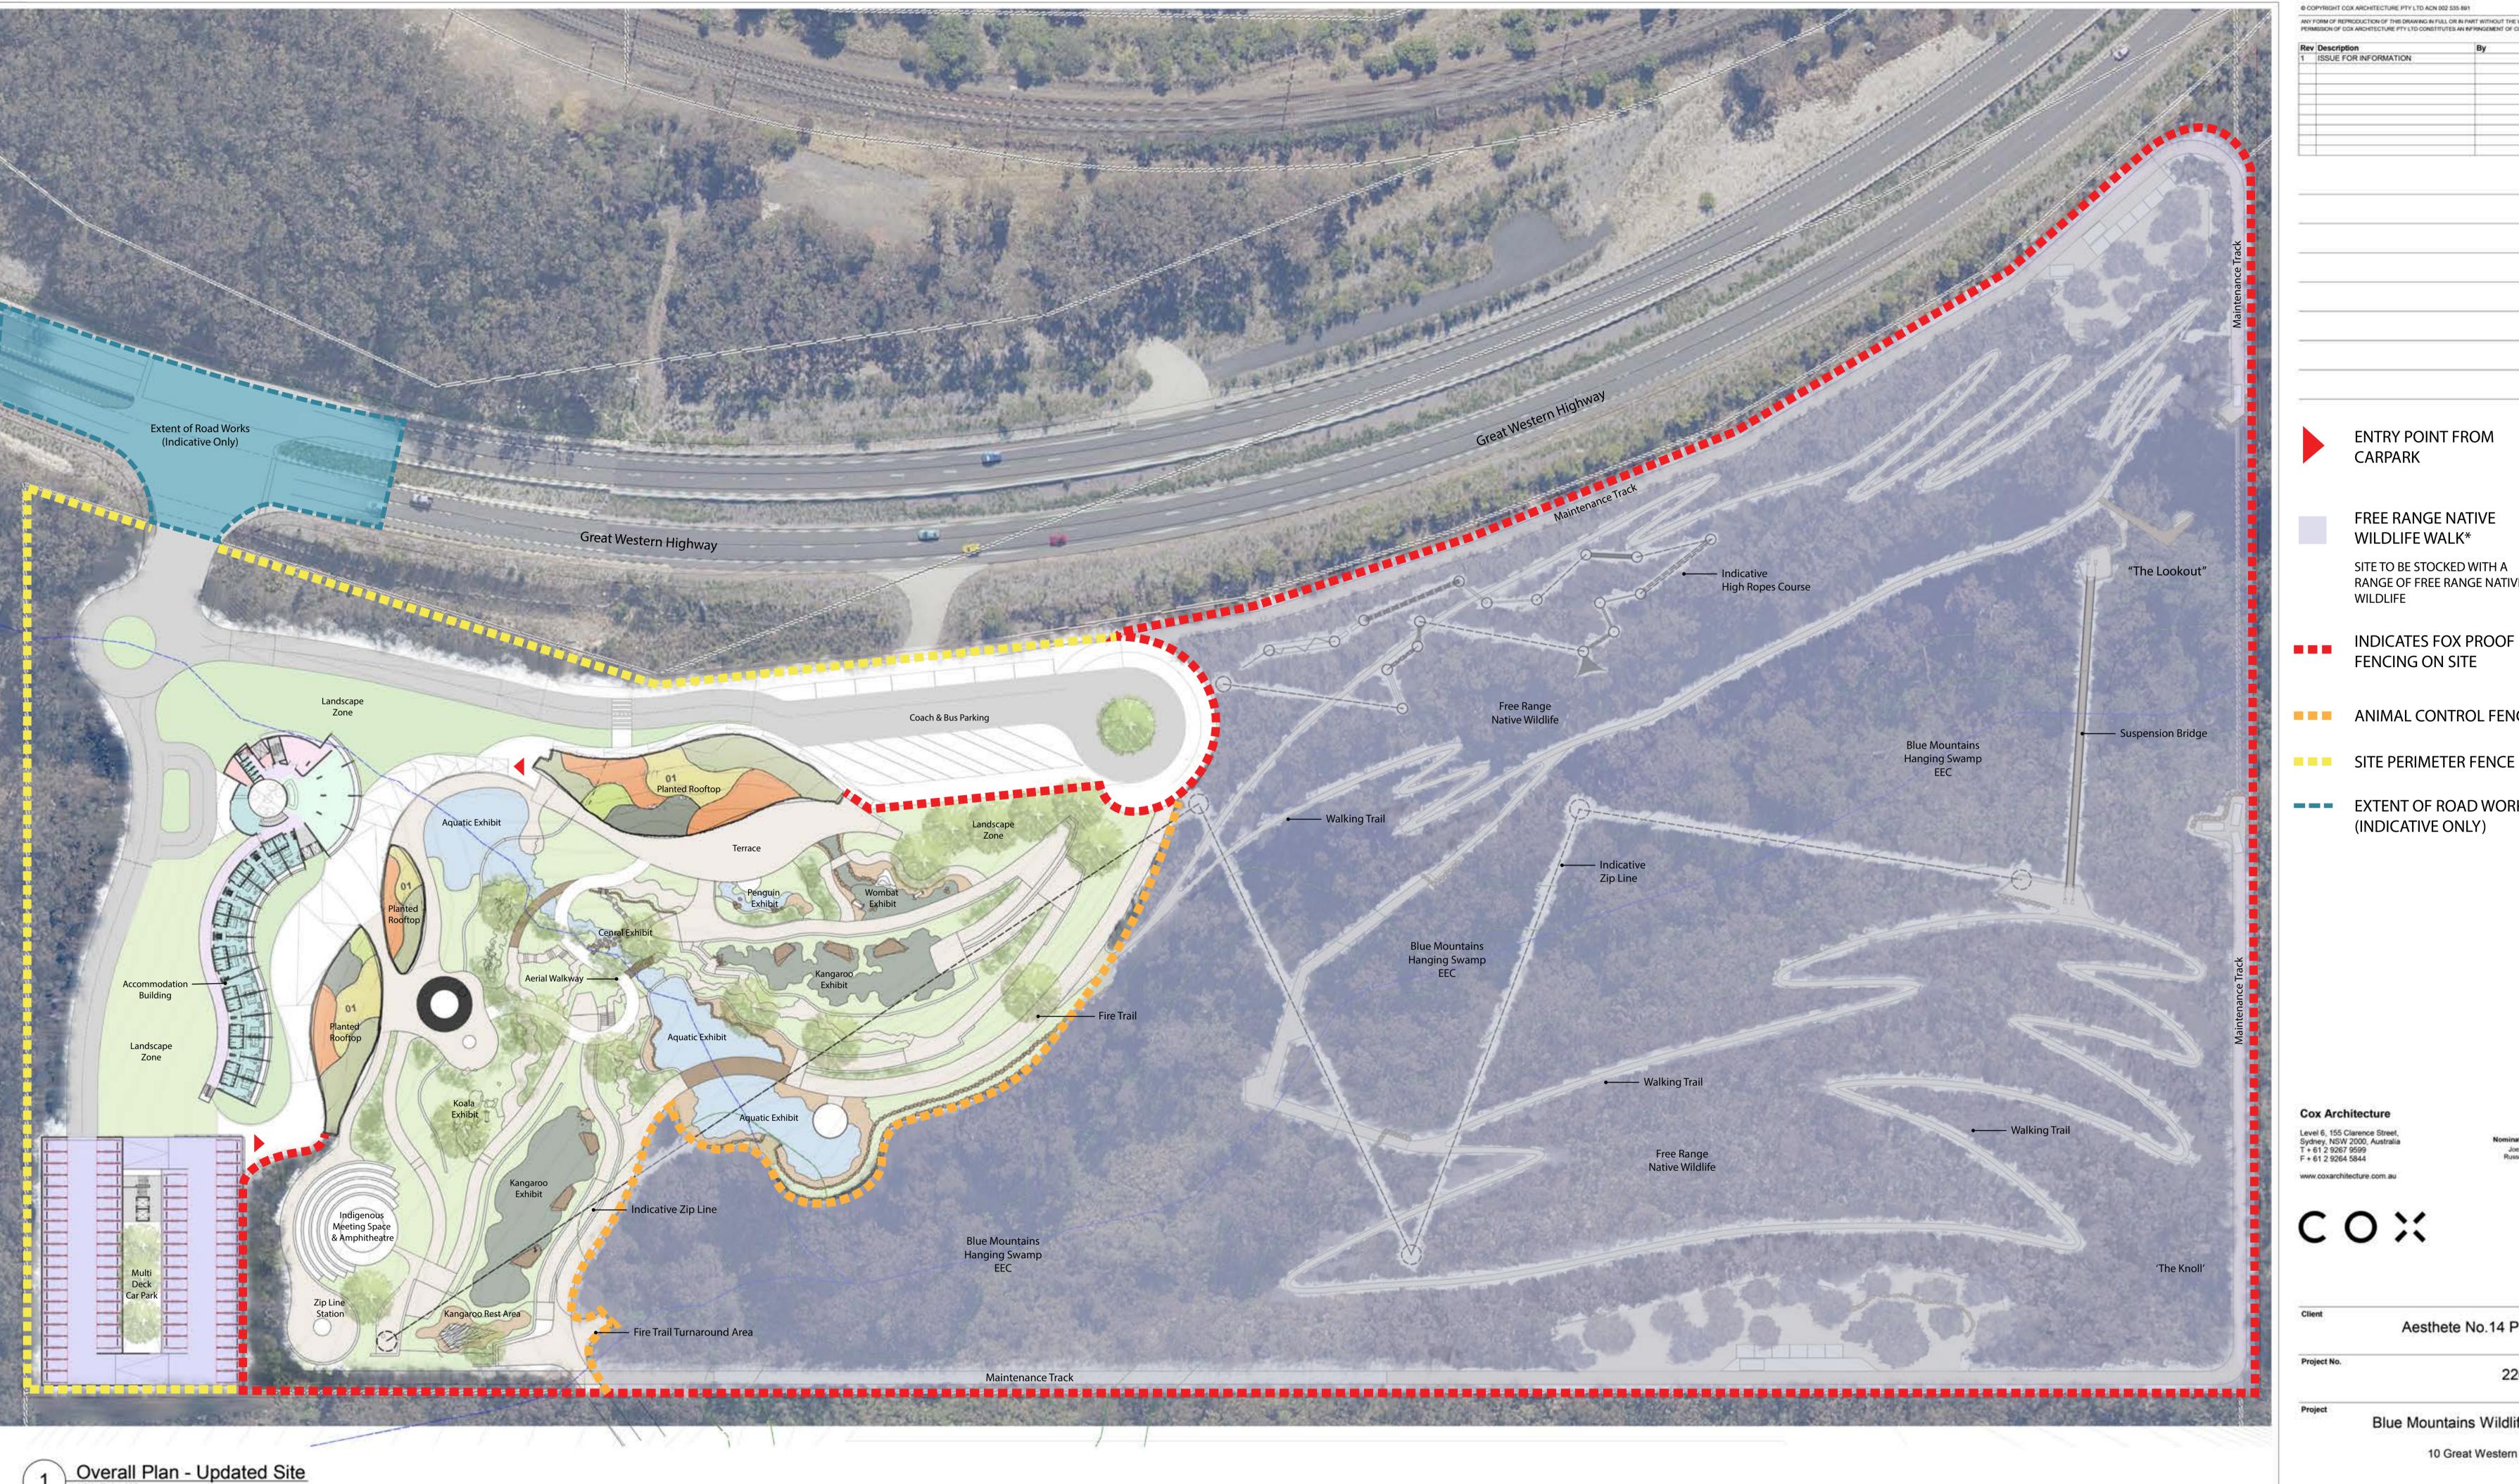

Overall Plan - Updated Site

© COPYRIGHT COX ARCHITECTURE PTY LTD ACN 002 535 891 ANY FORM OF REPRODUCTION OF THIS DRAWING IN FULL OR IN PART WITHOUT THE WRITTEN

Rev Description
1 ISSUE FOR INFORMATIO

**ENTRY POINT FROM** CARPARK

FREE RANGE NATIVE WILDLIFE WALK\*

SITE TO BE STOCKED WITH A RANGE OF FREE RANGE NATIVE WILDLIFE

**INDICATES FOX PROOF** FENCING ON SITE

ANIMAL CONTROL FENCE

**EXTENT OF ROAD WORKS** (INDICATIVE ONLY)

Cox Architecture